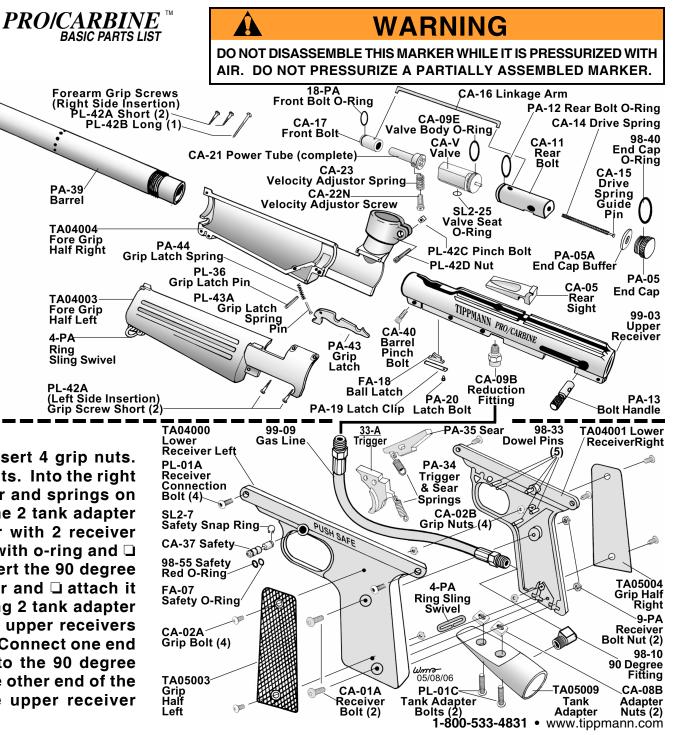

## TIPPMANN

INTERNAL VALVE PARTS NOT SHOWN: CA-27A Front Valve Seat Ca CA-27N Rear Valve Seat CA-29 Cup Seat CA-30N Valve Stem PA-28 Cup Seal PA-31A Valve Snap Ring PA-32 Valve Spring NOTE: Valve Disassembly is not recommended.

NOT SHOWN: 4-PA Sling Swivel 5-PA Sling 5-PA1 Sling Keeper

## Lower Receiver-

## Assembly Instructions

□ Into the lower receiver halves; insert 4 grip nuts. □ Attach the 2 grips with □ 4 grip bolts. Into the right lower receiver insert □ trigger / sear and springs on □ 5 receiver dowel pins. □ Insert the 2 tank adapter nuts. □ Bolt the 2 halves together with 2 receiver bolts and nuts. □ Insert the safety with o-ring and □ secure with safety snap ring. □ Insert the 90 degree gas line fitting into the tank adapter and □ attach it to the bottom of lower receiver using 2 tank adapter bolts. □ Then attach the lower and upper receivers with 4 receiver connection bolts. □ Connect one end of the gas line (with teflon paste) to the 90 degree tank adapter fitting and □ attach the other end of the gas line (with teflon paste) to the upper receiver marker valve reduction fitting.